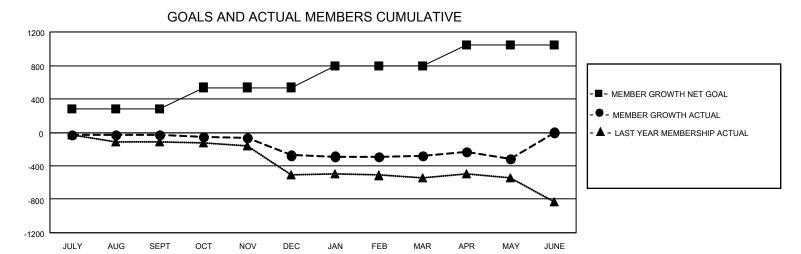

## GMT CA 1

| Clubs                 |               |           |               | Members               |                        |                         |                                                    |  |  |
|-----------------------|---------------|-----------|---------------|-----------------------|------------------------|-------------------------|----------------------------------------------------|--|--|
| RESULTS FOR 2019-2020 |               |           |               | RESULTS FOR 2019-2020 |                        |                         |                                                    |  |  |
| QUARTER               | NEW CLUB GOAL | NEW CLUBS | DROPPED CLUBS | QUARTER               | BER GROWTH NET<br>GOAL | MEMBER GROWTH<br>ACTUAL | DROPPED<br>MEMBERS ACTUAL<br>(including transfers) |  |  |
| JULY/AUG/SEPT         | 2             | 1         | 2             | JULY/AUG/SEPT         | 283                    | 341                     | 334                                                |  |  |
| OCT/NOV/DEC           | 5             | 0         | 4             | OCT/NOV/DEC           | 254                    | 286                     | 495                                                |  |  |
| JAN/FEB/MAR           | 7             | 0         | 2             | JAN/FEB/MAR           | 258                    | 386                     | 368                                                |  |  |
| APR/MAY/JUNE          | 10            | 4         | 0             | APR/MAY/JUNE          | 249                    | 119                     | 145                                                |  |  |