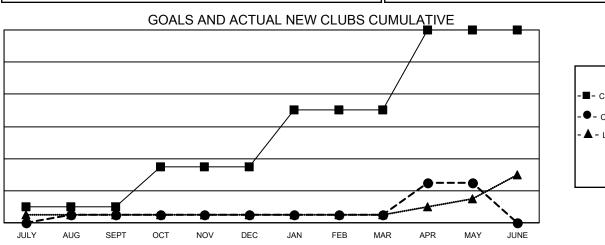

## GMT CA 1

| Clubs                 |               |           |               | Members               |                        |                         |                                                    |  |  |
|-----------------------|---------------|-----------|---------------|-----------------------|------------------------|-------------------------|----------------------------------------------------|--|--|
| RESULTS FOR 2019-2020 |               |           |               | RESULTS FOR 2019-2020 |                        |                         |                                                    |  |  |
| QUARTER               | NEW CLUB GOAL | NEW CLUBS | DROPPED CLUBS | QUARTER               | BER GROWTH NET<br>GOAL | MEMBER GROWTH<br>ACTUAL | DROPPED<br>MEMBERS ACTUAL<br>(including transfers) |  |  |
| JULY/AUG/SEPT         | 2             | 1         | 2             | JULY/AUG/SEPT         | 283                    | 341                     | 334                                                |  |  |
| OCT/NOV/DEC           | 5             | 0         | 4             | OCT/NOV/DEC           | 254                    | 286                     | 495                                                |  |  |
| JAN/FEB/MAR           | 7             | 0         | 2             | JAN/FEB/MAR           | 258                    | 386                     | 368                                                |  |  |
| APR/MAY/JUNE          | 10            | 4         | 0             | APR/MAY/JUNE          | 249                    | 119                     | 145                                                |  |  |